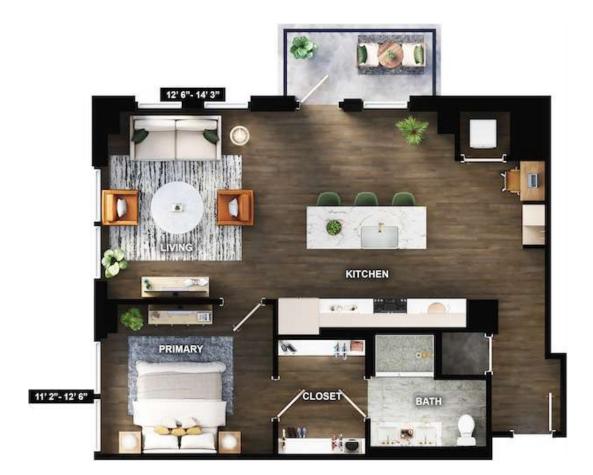

## A12-B 1 BED / 1 BATH

## **937** SQ. FT.

| Kingston | 124 E. Kingston Ave.   Charlotte, NC 28203 |
|----------|--------------------------------------------|
|          | www.kingstonsouthend.com                   |
|          |                                            |

Floor plans are artist's rendering. All dimensions are approximate. Actual product and specifications may vary in dimension or detail. Not all features are available in every rental home. Prices and availability are subject to change. Rent is based on monthly frequency. Additional fees may apply, such as but not limited to package delivery, trash, water, amenities, etc. Deposits vary. Please see a representative for details.