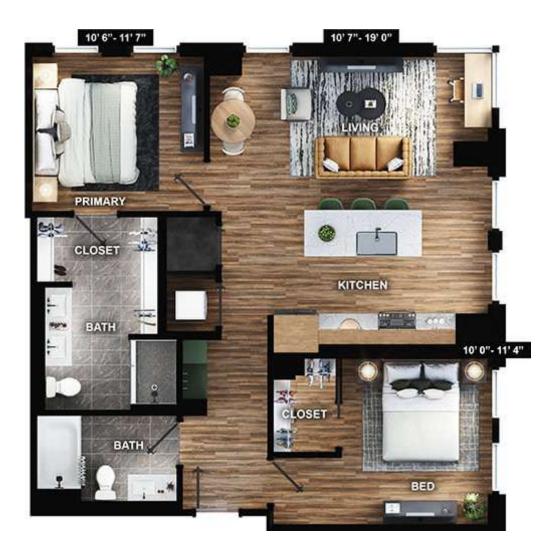

## B1 Alt 2 BED / 2 BATH

## 1062 SQ. FT.

| South and | Kingston |  |
|-----------|----------|--|
|-----------|----------|--|