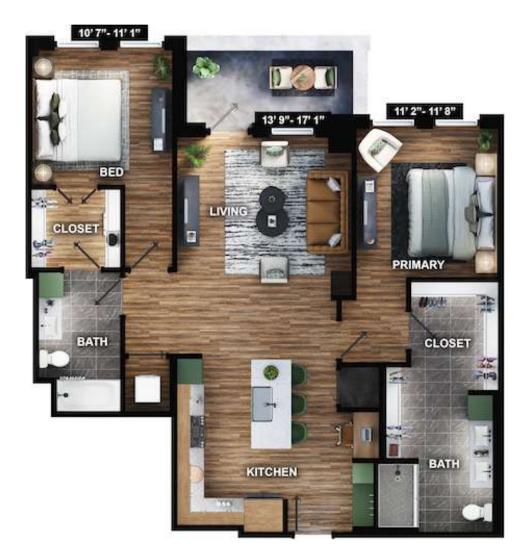

## **B2-B** 2 BED / 2 BATH

## **1223** SQ. FT.

| Kingston | 124 E. Kingston Ave.   Charlotte, NC 28203 |
|----------|--------------------------------------------|
|          | www.kingstonsouthend.com                   |
|          |                                            |

Floor plans are artist's rendering. All dimensions are approximate. Actual product and specifications may vary in dimension or detail. Not all features are available in every rental home. Prices and availability are subject to change. Rent is based on monthly frequency. Additional fees may apply, such as but not limited to package delivery, trash, water, amenities, etc. Deposits vary. Please see a representative for details.