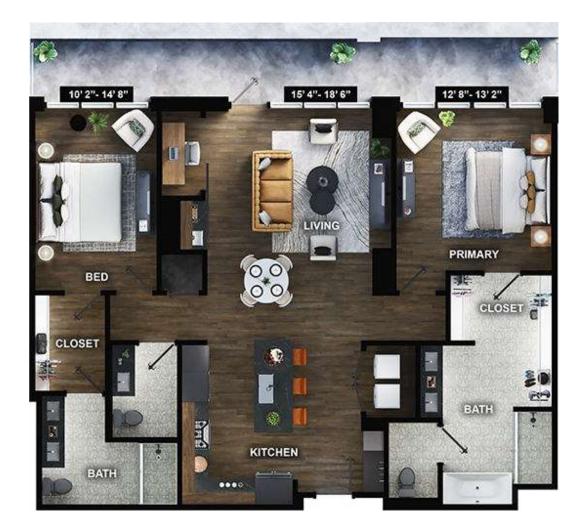

## **PH-B1** 2 BED / 2 BATH

## 1431 SQ. FT.

| South Grad www.kingstonsouthend.com | Kingston | 124 E. Kingston Ave.   Charlotte, NC 28203 |
|-------------------------------------|----------|--------------------------------------------|
|                                     |          | www.kingstonsouthend.com                   |

Floor plans are artist's rendering. All dimensions are approximate. Actual product and specifications may vary in dimension or detail. Not all features are available in every rental home. Prices and availability are subject to change. Rent is based on monthly frequency. Additional fees may apply, such as but not limited to package delivery, trash, water, amenities, etc. Deposits vary. Please see a representative for details.