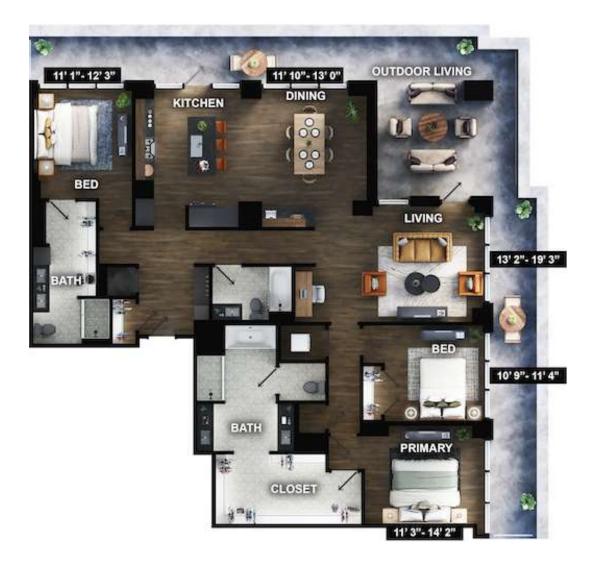

## PH-C2 3 BED / 3 BATH

## 2016 SQ. FT.

| South Grad www.kingstonsouthend.com | Kingston | 124 E. Kingston Ave.   Charlotte, NC 28203 |
|-------------------------------------|----------|--------------------------------------------|
|                                     |          | www.kingstonsouthend.com                   |